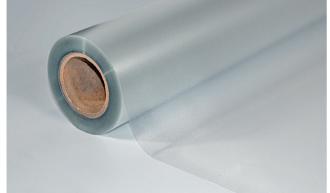

## **PRODUCT OVERVIEW**

- Scratch-resistant, textured lamination film
- Ideal for floor graphics, display panels (e.g. pop-ups), photographs or digital prints
- For short- to midterm indoor and outdoor applications
- Dimensionally stable polypropylene film (PVC-free)
- Sand-like embossed texture
- Solvent adhesive for extra outdoor-durability

| SPECIFICATIONS  |                                       |  |  |  |  |
|-----------------|---------------------------------------|--|--|--|--|
| Material        | Polypropylene (PP)                    |  |  |  |  |
| Adhesive        | solvent, permanent                    |  |  |  |  |
| Thickness       | approx. 100 μm                        |  |  |  |  |
| Surface         | sand-like embossed texture            |  |  |  |  |
| Application     | indoor and short-/mid-term<br>outdoor |  |  |  |  |
| Slip Resistance | R9 certification in progress          |  |  |  |  |
|                 |                                       |  |  |  |  |